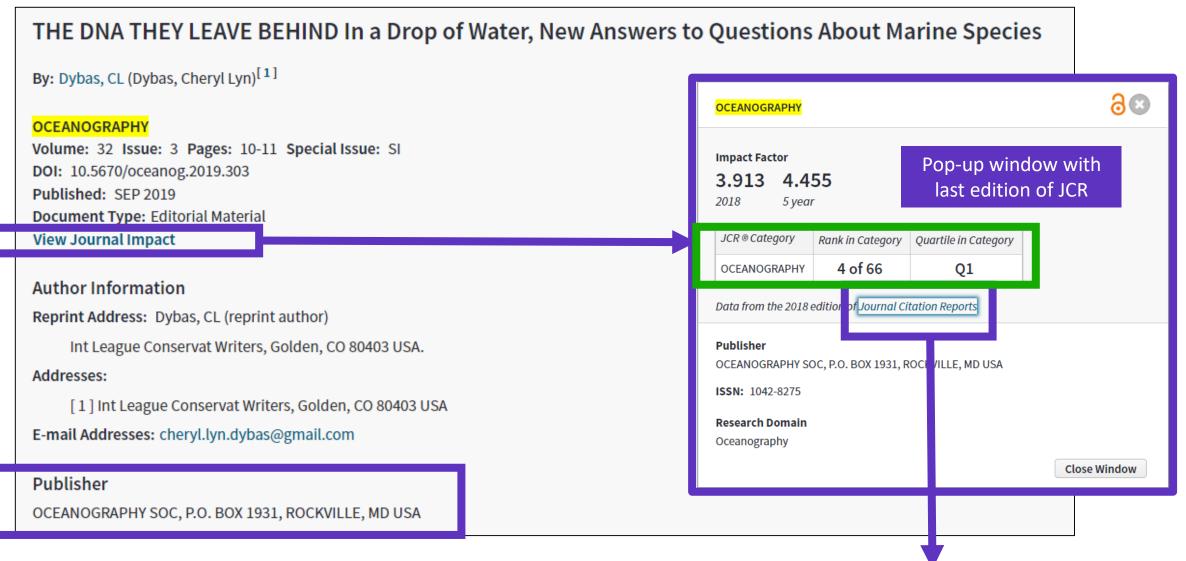

### **Understand percentiles & quartiles**

The percentile of a journal determines the ranking of a journal in a Web of Science category

|   | Full Journal Title                  | Total Cites | Journal<br>Impact<br>Factor 🔻 | Average JIF<br>Percentile |
|---|-------------------------------------|-------------|-------------------------------|---------------------------|
| 1 | Annual Review of Marine Science     | 3,870       | 15.225                        | 98.998                    |
| 2 | Oceanography and Marine Biology     | 2,485       | 6.286                         | 98.169                    |
| 3 | LIMNOLOGY AND<br>OCEANOGRAPHY       | 29,814      | 4.325                         | 96.916                    |
| 4 | OCEANOGRAPHY                        | 3,813       | 3.913                         | 94.697                    |
| 5 | JOURNAL OF PHYSICAL<br>OCEANOGRAPHY | 14,963      | 3.389                         | 93.182                    |

The journal with the highest JIF within a category has the highest percentile and is ranked as 1

| Quartile | Percentile |
|----------|------------|
| Q1       | > 75%      |
| Q2       | 50-75%     |
| Q3       | 25-50%     |
| Q4       | < 25%      |

A journal can be indexed in 2 categories and have a different percentile & quartile in each of the categories