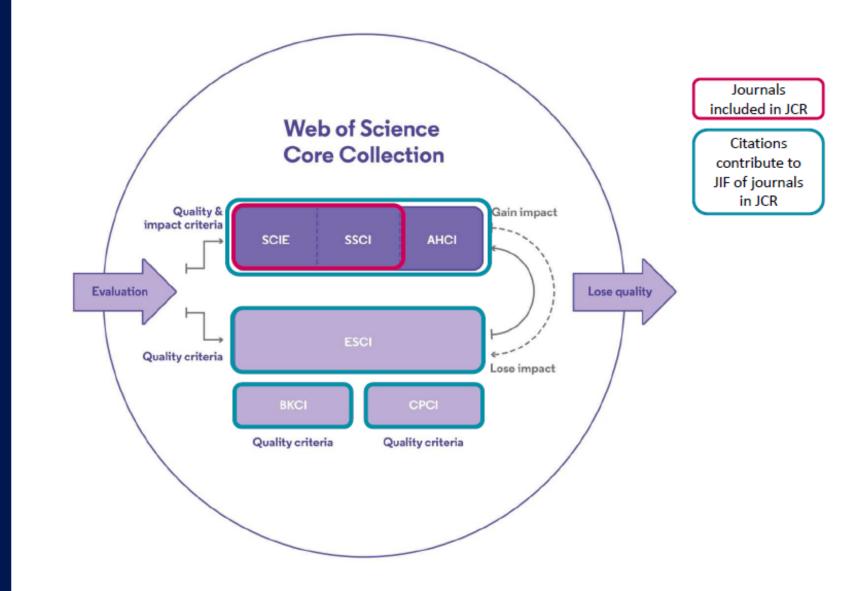

# What's included in JCR?

JCR includes journals indexed within SCIE and SSCI

Only journals contained within JCR are awarded a Journal Impact Factor (JIF)

Citations from all content indexed within the Web of Science Core Collection contribute to the Journal Impact Factor (JIF)