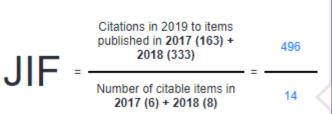

### How is the impact factor calculated?

Learn more: JCR Best Practices

**2019 Journal Impact Factor** 

#### Ratio of

citations from 2019 to papers published in 2017 and 2018 to papers published in 2017 and 2018

#### Journal Impact Factor Calculation

14

496 2019 Journal Impact Factor

35.429

How is Journal Impact Factor Calculated?