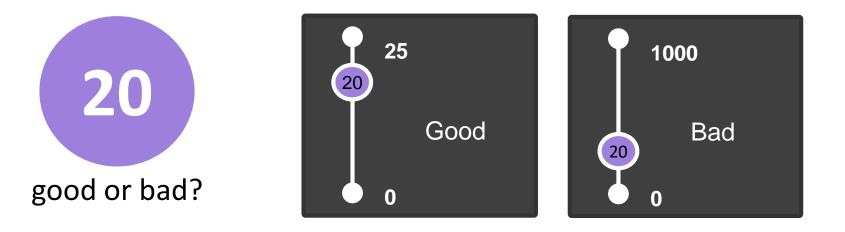

### **Context is everything**

#### Is the number of citations of this journal/paper high or low?

### It depends on the context (research area, year of publication...)