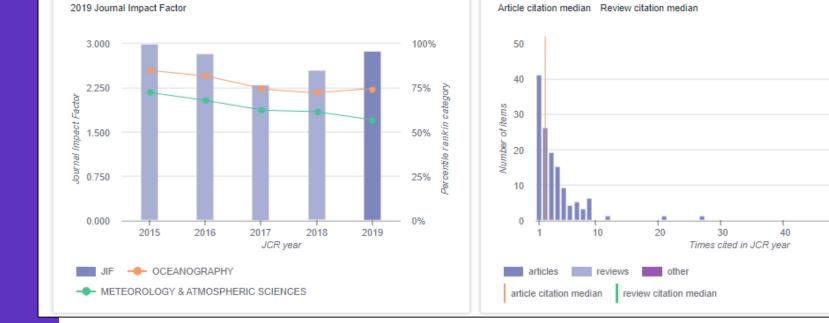

### Journal Intelligence

| Ocean Science                                                                                                                                                                                                                    |                                                    |                       |
|----------------------------------------------------------------------------------------------------------------------------------------------------------------------------------------------------------------------------------|----------------------------------------------------|-----------------------|
| ISSN: 1812-0784<br>COPERNICUS GESELLSCHAFT MBH<br>BAHNHOFSALLEE 1E, GOTTINGEN 37081, GERMANY                                                                                                                                     | TITLES<br>ISO: Ocean Sci.<br>JCR Abbrev: OCEAN SCI | LANGUAGES<br>English  |
| GERMANY (FED REP GER)                                                                                                                                                                                                            | CATEGORIES                                         | PUBLICATION FREQUENCY |
| Go to Journal Table of Contents Go to Ulrich's Printable Version                                                                                                                                                                 | OCEANOGRAPHY SCIE                                  | 6 issues/year         |
|                                                                                                                                                                                                                                  | METEOROLOGY & ATMOSPHERIC<br>SCIENCES SCIE         | Open Access from 2005 |
| Current Year 2018 2017 All Years<br>The data in the two graphs below and in the Journal Impact Factor calculation par<br>years. They detail the components of the Journal Impact Factor. Use the "All Years<br>for this journal. |                                                    |                       |
| Journal Impact Factor Trend 2019 Printable Version                                                                                                                                                                               | Citation distribution 2019                         | Printable Version     |
| 2.864                                                                                                                                                                                                                            | 2 n/a                                              |                       |