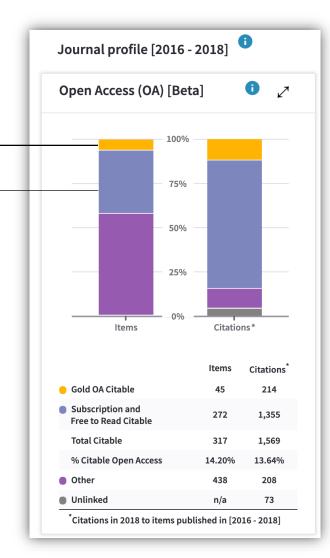

### Journal Intelligence

| Open Access (OA) [Beta] 🏾 0 🏑 |                                                                                        |              |            |              |  |  |  |
|-------------------------------|----------------------------------------------------------------------------------------|--------------|------------|--------------|--|--|--|
| _                             |                                                                                        | 100%         |            |              |  |  |  |
|                               |                                                                                        | - 75%        |            |              |  |  |  |
|                               | - 50%                                                                                  |              |            |              |  |  |  |
| -                             | - 25%<br>                                                                              |              |            |              |  |  |  |
|                               |                                                                                        |              |            | ns*          |  |  |  |
|                               | Ottoble                                                                                | ltems<br>137 | Citations* |              |  |  |  |
| Subscrip                      | <ul> <li>Gold OA Citable</li> <li>Subscription and<br/>Free to Read Citable</li> </ul> |              |            | 968<br>5,322 |  |  |  |
| Total Cit                     | Total Citable                                                                          |              |            | 6,290        |  |  |  |
| % Citable                     | % Citable Open Access                                                                  |              |            | 15.39%       |  |  |  |
| Other                         |                                                                                        |              | 143        | 50           |  |  |  |
| Unlinked                      |                                                                                        |              | n/a        | 197          |  |  |  |
| *Citations                    | in 2018 to                                                                             | items publis | shed in [2 | 016 -        |  |  |  |

### How is open access content displayed in Journal Citation Reports?

Gold OA Citable\* • Papers tagged as either DOAJ Gold or Other Gold in Web of Science are counted as Gold OA Citable in JCR.

#### Subscription and free to read •

Papers identified as **Bronze**, **Green Published** and **Green Accepted** in Web of Science are counted as part of the Subscription and Free to Read Citable content in JCR.

#### \*The data are current as of the time of JCR extraction from the Web of Science.

#### **Citable items**

All materials indexed as articles or reviews in Web of Science and counted as Citable Items in the denominator of the JIF.

#### Other

Incidental items, such as editorial material, correspondence, news, meeting abstracts, that are not counted in the JIF denominator.

#### Unlinked

Citations to a journal that have incomplete data at the paper level, but are still included in the JIF calculation.