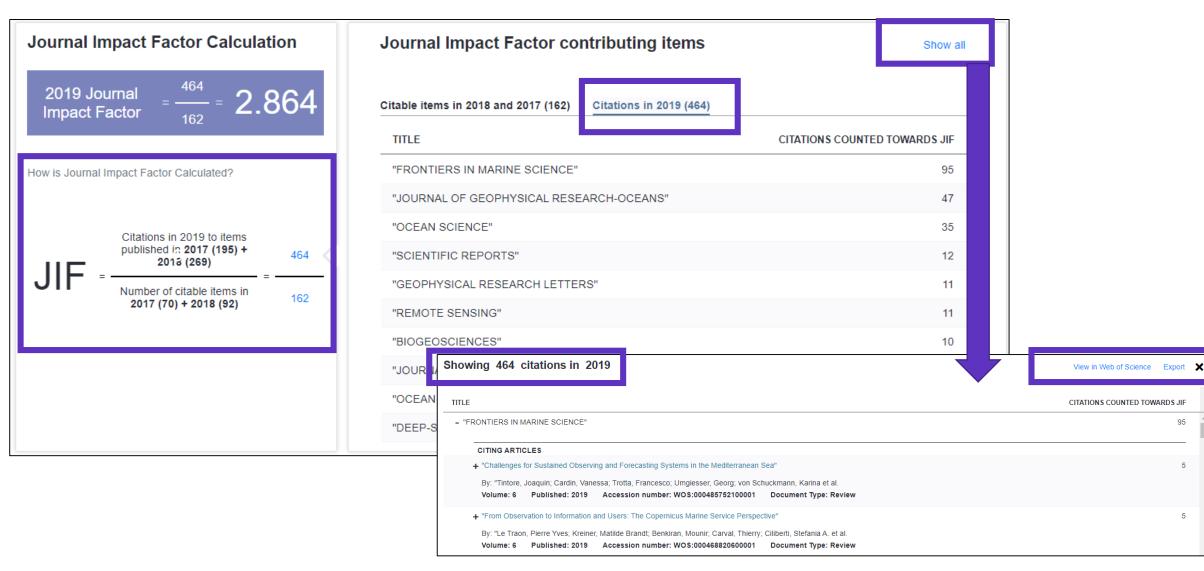

### How is the impact factor calculated?

Learn more: JCR Best Practices

**2019 Journal Impact Factor** 

#### Ratio of

citations from 2019 to papers published in 2017 and 2018 to papers published in 2017 and 2018

#### Journal Impact Factor Calculation

14

496 2019 Journal Impact Factor

35.429

How is Journal Impact Factor Calculated?