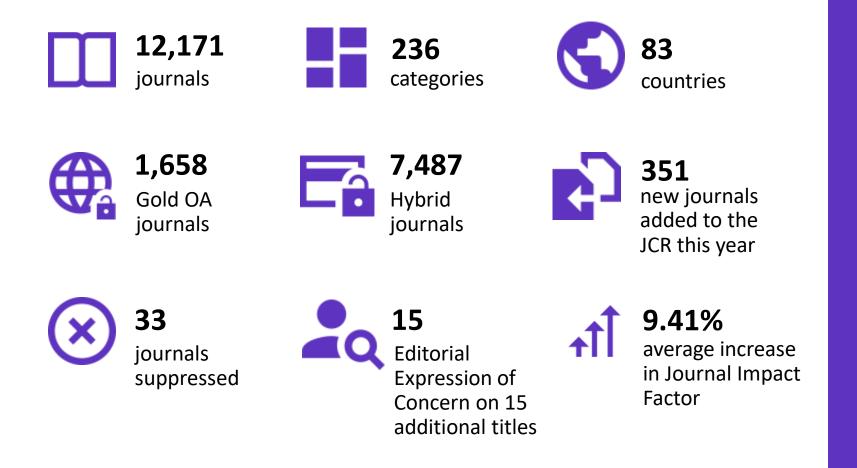

### **2020 Journal Citation Reports**

2019 Data

Quickly obtain a concise view of each journal's recent citation impact alongside descriptive statistics on contributing authors and open access