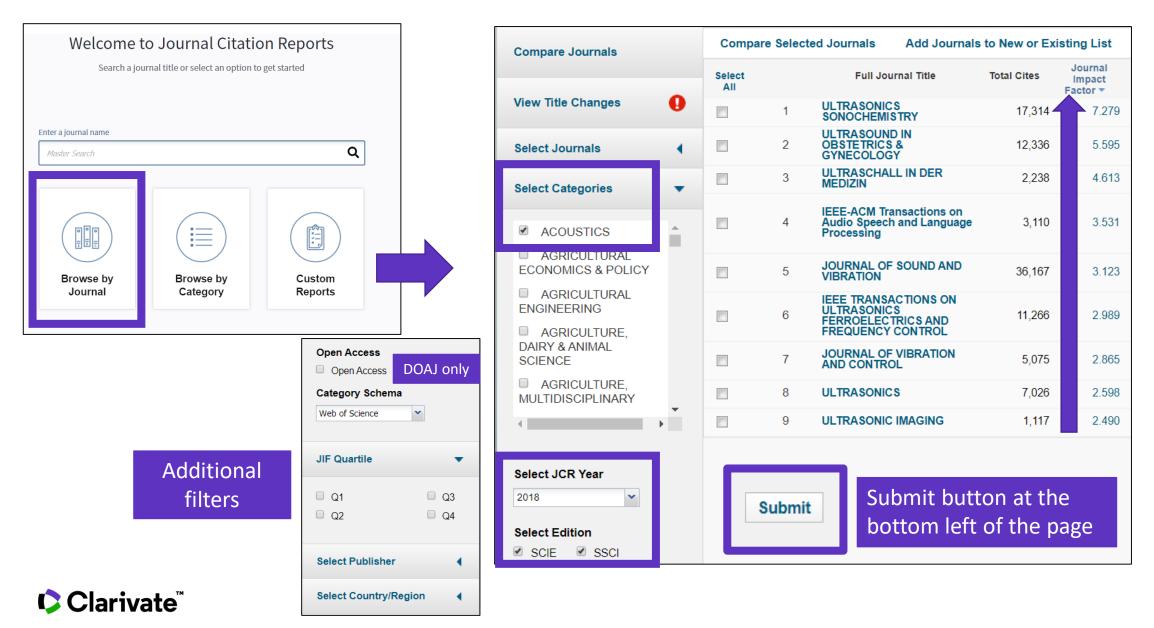

### Search journals within categories

### Save and compare journals in JCR

| Web of Science InCites Journal Citatio | on Reports Esse | ntial Science Indicators EndNot     | te Publons            | anne.delgad                   | lo@clarivate.com          | - Help English         |           |
|----------------------------------------|-----------------|-------------------------------------|-----------------------|-------------------------------|---------------------------|------------------------|-----------|
| InCites Journal Citat                  | ion Repo        | orts                                |                       |                               |                           | Clarivate<br>Analytics |           |
| Home                                   |                 |                                     |                       |                               | ŧ                         |                        |           |
|                                        |                 |                                     | Whe                   | en I wo                       | rk with ı                 | my personal            | account,  |
|                                        |                 |                                     | l car                 | create                        | e and sav                 | ve my custon           | n reports |
| Go to Journal Profile                  | Journals By     | Rank Categories I                   | By Rank               |                               |                           |                        |           |
| Master Search Q                        | Journal Titles  | Ranked by Impact Factor             |                       |                               |                           |                        |           |
| Compare Journals                       | Compare Se      | elected Journals Add J              | lournals to New or Ex | isting List                   | Custo                     | mize Indicators        | _         |
|                                        |                 | Full Journal Title                  | Total Cites           | Journal<br>Impact<br>Factor 🔻 | Average JIF<br>Percentile |                        | _         |
| View Title Changes                     |                 | CA-A CANCER JOURN<br>FOR CLINICIANS | <b>NAL</b> 32,410     | 223.679                       | 99.783                    | <u>^</u>               |           |
| Select Journals                        |                 | 2 Nature Reviews Mater              | ials 7,901            | 74.449                        | 99.649                    |                        |           |
| Select Categories                      |                 | 3 NEW ENGLAND JOUR<br>MEDICINE      | <b>NAL OF</b> 344,581 | 70.670                        | 99.688                    |                        |           |
| Select JCR Year                        |                 | 4 LANCET                            | 247,292               | 59.102                        | 99.063                    |                        |           |