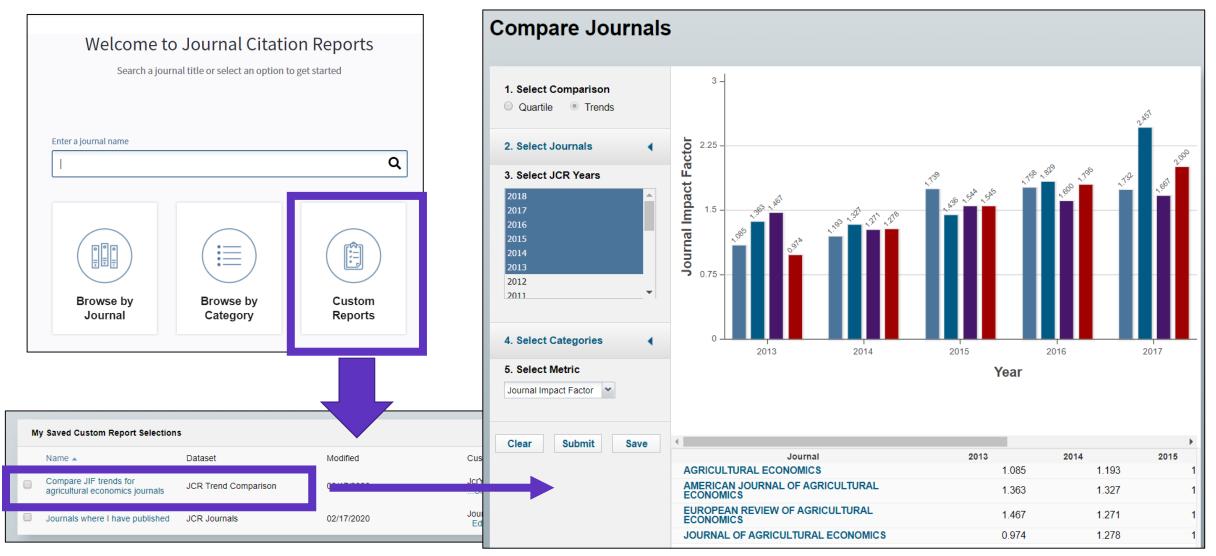

### View metrics trends along the years

| ey Indi       | cators - All Y | <i>'ears</i>                 |                                                |                             |                        |                      |                                     | Export                       |
|---------------|----------------|------------------------------|------------------------------------------------|-----------------------------|------------------------|----------------------|-------------------------------------|------------------------------|
|               |                |                              |                                                |                             |                        |                      |                                     | Customize col                |
| Year 🗘        | Total Cites 🗘  | Journal ▲<br>Impact Factor ▼ | Impact Factor<br>without<br>Journal Self Cites | 5 Year 🔺<br>Impact Factor 🔻 | Immediacy ▲<br>Index ▼ | Citable ▲<br>Items ▼ | % Articles<br>in ↓<br>Citable Items | Average<br>JIF<br>Percentile |
|               | 🗸 Trend        | Trend                        | Trend                                          | Trend                       | <u>Trend</u>           | Trend                | Trend                               | Trend                        |
| <b>√</b> 2018 | 77,893         | 5.605                        | 5.333                                          | 5.960                       | 1.214                  | 481                  | 95.01                               | 85.172                       |
| <u>2017</u>   | 78,047         | 5.789                        | 5.558                                          | 6.011                       | 1.020                  | 491                  | 96.95                               | 86.268                       |
| <u>2016</u>   | 76,719         | 5.455                        | 5.181                                          | 6.215                       | 1.233                  | 571                  | 99.65                               | 85.870                       |
| <u>2015</u>   | 72,547         | 5.531                        | 5.126                                          | 6.061                       | 1.270                  | 733                  | 97.41                               | 88.346                       |
| <u>2014</u>   | 72,536         | 6.209                        | 5.688                                          | 6.544                       | 1.022                  | 882                  | 96.94                               | 88.672                       |
| <u>2013</u>   | 69,351         | 6.310                        | 5.791                                          | 6.479                       | 1.148                  | 788                  | 94.04                               | 89.919                       |
| <u>2012</u>   | 68,170         | 6.430                        | 5.895                                          | 6.568                       | 1.087                  | 809                  | 95.80                               | 89.754                       |
| <u>2011</u>   | 65,397         | 5.967                        | 5.459                                          | 6.374                       | 1.287                  | 704                  | 94.18                               | 88.115                       |
| <u>2010</u>   | 66,192         | 6.495                        | 5.941                                          | 6.438                       | 1.209                  | 712                  | 97.61                               | 89.224                       |