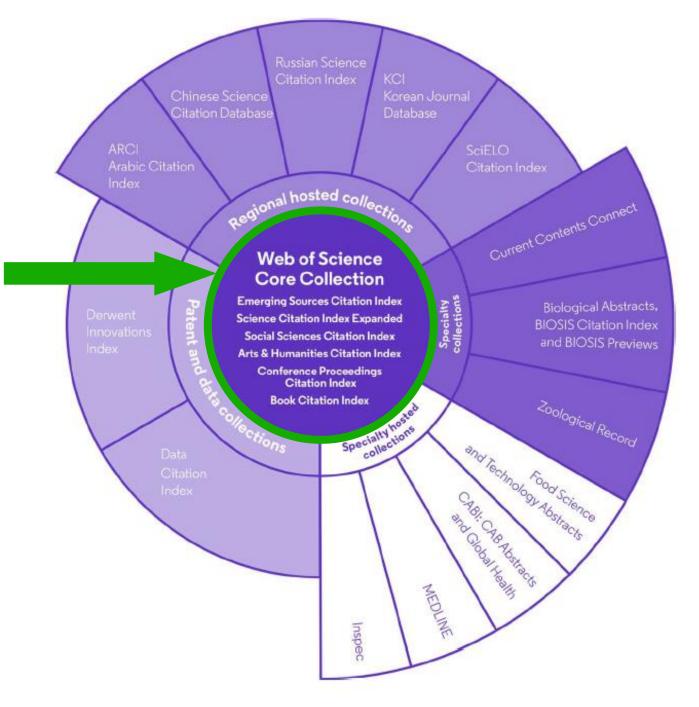

The Web of Science Platform

#### 34,000+

Journals across the platform

21,000+

Total journals in the **Core Collection** 

8.9 million+ Data Sets and Data Studies

87 million

inventions

Patents for over 43 million

#### 1.9 billion+

Cited references

171 million+

Records

12.6 million

Records with funding data

## 218,000+

### 111,000+

Books

#### Clarivate"

With cover-to-cover indexing Conference proceedings

**Backfiles to 1900** 

4