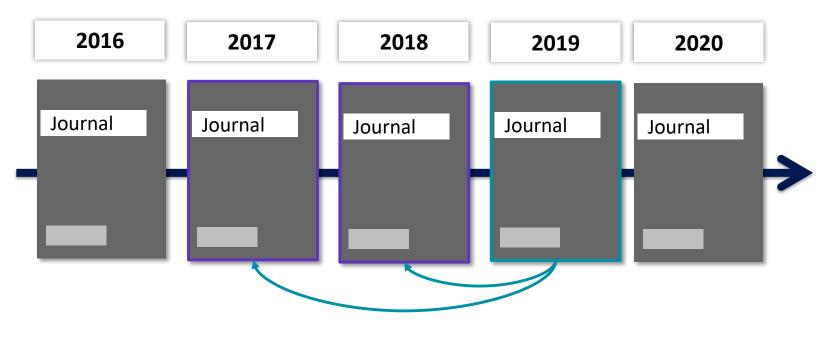

### How is the impact factor calculated?

Learn more: JCR Best Practices

**2019 Journal Impact Factor** 

#### Ratio of

citations from 2019 to papers published in 2017 and 2018 to papers published in 2017 and 2018

#### Journal Impact Factor Calculation

14

496 2019 Journal Impact Factor

35.429

How is Journal Impact Factor Calculated?