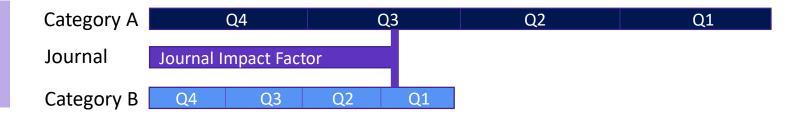

### **Understand percentiles & quartiles**

The percentile of a journal determines the ranking of a journal in a Web of Science category

|   | Full Journal Title                  | Total Cites | Journal<br>Impact<br>Factor 🔻 | Average JIF<br>Percentile |
|---|-------------------------------------|-------------|-------------------------------|---------------------------|
| 1 | Annual Review of Marine Science     | 3,870       | 15.225                        | 98.998                    |
| 2 | Oceanography and Marine Biology     | 2,485       | 6.286                         | 98.169                    |
| 3 | LIMNOLOGY AND<br>OCEANOGRAPHY       | 29,814      | 4.325                         | 96.916                    |
| 4 | OCEANOGRAPHY                        | 3,813       | 3.913                         | 94.697                    |
| 5 | JOURNAL OF PHYSICAL<br>OCEANOGRAPHY | 14,963      | 3.389                         | 93.182                    |

The journal with the highest JIF within a category has the highest percentile and is ranked as 1

| Quartile | Percentile |
|----------|------------|
| Q1       | > 75%      |
| Q2       | 50-75%     |
| Q3       | 25-50%     |
| Q4       | < 25%      |

A journal can be indexed in 2 categories and have a different percentile & quartile in each of the categories