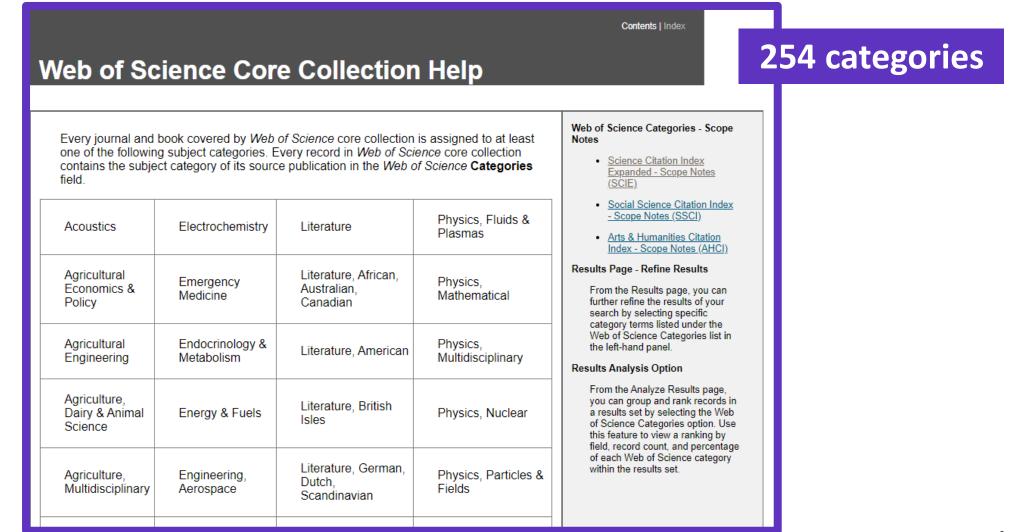

### **Web of Science Categories**

http://images.webofknowledge.com/WOKRS534DR1/help/WOS/hp\_subject\_category\_terms\_tasca.html